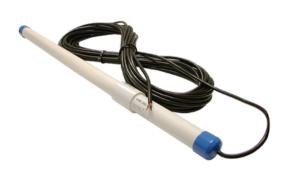

#### **VEHICLE MOTION DETECTOR**

- The probe assembly and cable are water tight and direct burial compatible.
- An optional remote can be connected via screw terminals to select 10 sensitivity settings.
- The detection range is up to 12 feet at a minimum speed of 5 mph.

**Material** ABS plastic for VMD202-R, PVC for probe

**Dimensions** VMD202-R (3.0 x 0.9 x 2.75 in) Probe (1 x 24 in)

**Probe Cable** 5 wire direct burial PVC