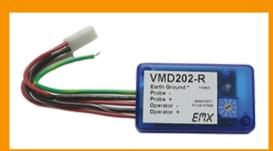

# **VMD202-R**

**Material** ABS plastic for VMD202-R, PVC for probe

**Dimensions** VMD202-R (3.0 x 0.9 x 2.75 in) Probe (1 x 24 in)

**Probe Cable** 5 wire direct burial PVC

### **ORDERING INFORMATION**

- VMD202-50 Probe with 50 feet of cable
- VMD202-100 Probe with 100 feet of cable
- VMD202-150 Probe with 150 feet of cable
- VMD202-XXX Special length lead cable in 50 foot increments up to 1000 feet
- VMD202-R Remote for tuning and adjustment control (optional add-on accessory)