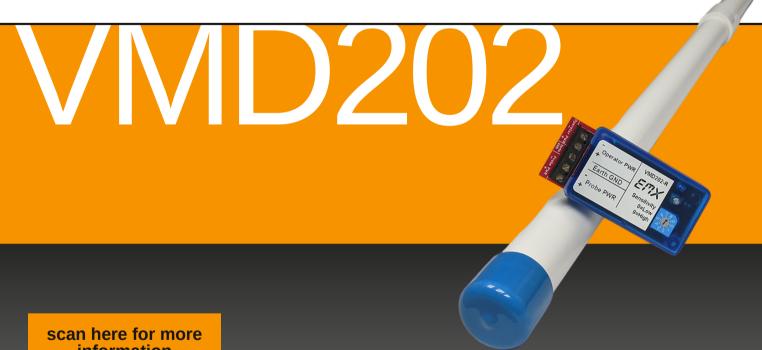

# **VMD202**

### VEHICLE MOTION DETECTOR

The VMD202 vehicle motion detector senses moving ferrous metal within its magnetic field. It has a detection range up to 12 feet at a minimum speed of 5 mph. An optional sensitivity remote finely tunes the VMD202 to fit any installation requirement and then easily detaches to prevent unwanted changes or tampering.

#### **VEHICLE MOTION DETECTOR**

- The probe assembly and cable are water tight and direct burial compatible.
- An optional remote can be connected via screw terminals to select 10 sensitivity settings.
- The detection range is up to 12 feet at a minimum speed of 5 mph.