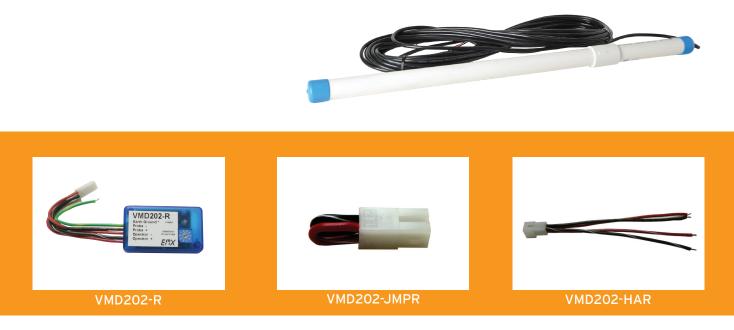

## **Vehicle Motion Detector**

- The harness is pre-wired with a jumper in place for easy installation.
- The probe assembly and cable are water tight and direct burial compatible.
- A detachable remote enables the choice of 10 sensitivity settings.

## **Technical Data**

| Power                        | 6-41 VDC or 6-29 VAC (do not exceed 35 V peak)                  |
|------------------------------|-----------------------------------------------------------------|
| Current Stand-By             | 250uA with VMD202-R removed, 295uA with VMD202-R in-line        |
| Relay                        | Form C (SPDT) 1A@24VDC; 1A@120VAC                               |
| Detect Current               | 12mA                                                            |
| <b>Operating Temperature</b> | -40°C – 82°C (-40°F – 180°F) at less than 96% relative humidity |
| Material                     | ABS plastic for VMD202-R, PVC for probe                         |
| Dimensions                   | VMD202-R (3.0 x 0.9 x 2.75 in) Probe (1 x 24 in)                |
| Probe Cable                  | 5 wire direct burial PVC                                        |
|                              |                                                                 |

## **Ordering Information**

- VMD202-50 Probe with 50 feet of cable, VMD202-JMPR and VMD202-HAR
- VMD202-100 Probe with 100 feet of cable, VMD202-JMPR and VMD202-HARR
- VMD202-150 Probe with 150 feet of cable, VMD202-JMPR and VMD202-HAR
- VMD202-XXX Special length lead cable in 50 foot increments up to 1000 feet
- VMD-202-R Remote for tuning and adjustment control (optional add on accessory)
- VMD202-JMPR May be ordered as replacement or extras
- VMD202-HAR May be ordered as replacement or extras