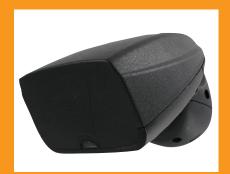

# HAWK 2 VEHICLE MOTION SENSOR

The HAWK 2 vehicle motion sensor utilizes K-band microwave technology to detect people and vehicles from an overhead position. It provides wide coverage and high resolution to activate all types of automatic doors and industrial gates.

### **Vehicle Motion Sensor**

- · K-band microwave technology
- · Easy installation and adjustment
- Directional sensitivity
- Programmable functions
- Wide coverage area

HAWK 2 HAWK 2 ADJUSTMENTS