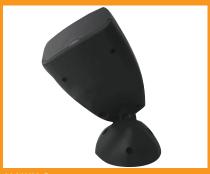

The HAWK 2 is easily installed at a height up to 20 feet (6 meters). With its versatile mechanical orientation, the HAWK 2 ensures accurate positioning to the required coverage area. The detection sensitivity and direction of movement (approaching, leaving or both) are programmed by DIP switch settings.

### **Vehicle Motion Sensor**

- · K-band microwave technology
- · Easy installation and adjustment
- Directional sensitivity
- Programmable functions
- Wide coverage area

HAWK 2 HAWK 2 ADJUSTMENTS