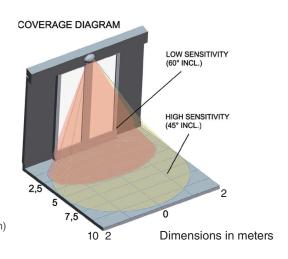

The HAWK 2 is easily installed at a height up to 20 feet (6 meters). With its versatile mechanical orientation, the HAWK 2 ensures accurate positioning to the required coverage area. The detection sensitivity and direction of movement (approaching, leaving or both) are programmed by DIP switch settings.

### **Technical Data**

**Operating Frequency Output Power (EIRP) Detectable Speed Vertical Directionality Horizontal Directionality Installation Height** Range **Relay Control Time Relay Output Configuration Relay Contact Rating Detection Indicator Operating Temperature Supply Voltage Operating Current Dimensions** Weight Housing Connection **Mechanical Protection** 

24.150 GHz <20dBm 0.1 m/s min. 0-60° +/- 45° 10-20ft (3-6m) 1-10m adjustable 1-6 sec. adjustable Form C (SPDT) 1A @ 24 VDC/AC Red LED -4°F -122°F (-20°C-50°C) 12-24 VDC/AC 40mA (relay activated) 6.3"(160mm) x 3.8"(95mm) x 4.4"(110mm) 1.0 lbs. (450g) ABS (plastic) 6.5ft (2m) cable **IP65** 