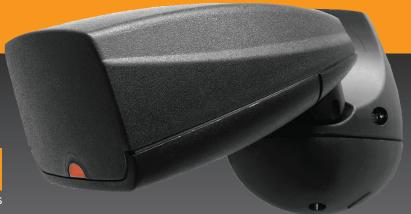

# HAWK 2 VEHICLE MOTION SENSOR

The HAWK 2 vehicle motion sensor utilizes K-band microwave technology to detect people and vehicles from an overhead position. It provides wide coverage and high resolution to activate all types of automatic doors and industrial gates.

The HAWK 2 is easily installed at a height up to 20 feet (6 meters). With its versatile mechanical orientation, the HAWK 2 ensures accurate positioning to the required coverage area. The detection sensitivity and direction of movement (approaching, leaving or both) are programmed by DIP switch settings.

### **Vehicle Motion Sensor**

- · K-band microwave technology
- · Easy installation and adjustment
- Directional sensitivity
- Programmable functions
- Wide coverage area

HAWK 2 HAWK 2 ADJUSTMENTS