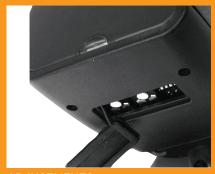

The HAWK 2 is easily installed at a height up to 20 feet (6 meters). With its versatile mechanical orientation, the HAWK 2 ensures accurate positioning to the required coverage area. The detection sensitivity and direction of movement (approaching, leaving or both) are programmed by DIP switch settings.

24.150 GHz <20dBm 0.1 m/s min. 0-60° +/- 45° 10-20ft (3-6m) 1-10m adjustable 1-6 sec. adjustable Form C (SPDT) 1A @ 24 VDC/AC Red LED -4°F -122°F (-20°C-50°C) 12-24 VDC/AC 40mA (relay activated) 6.3"(160mm) x 3.8"(95mm) x 4.4"(110mm) 1.0 lbs. (450g) ABS (plastic) 6.5ft (2m) cable **IP65** 