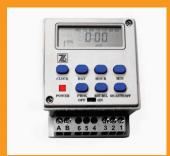

# DTM-9

SEVEN DAY PROGRAMMABLE ELECTRONIC TIMER

#### **Indicators & Controls**

· Power Indicator Red LED on when relay is activated