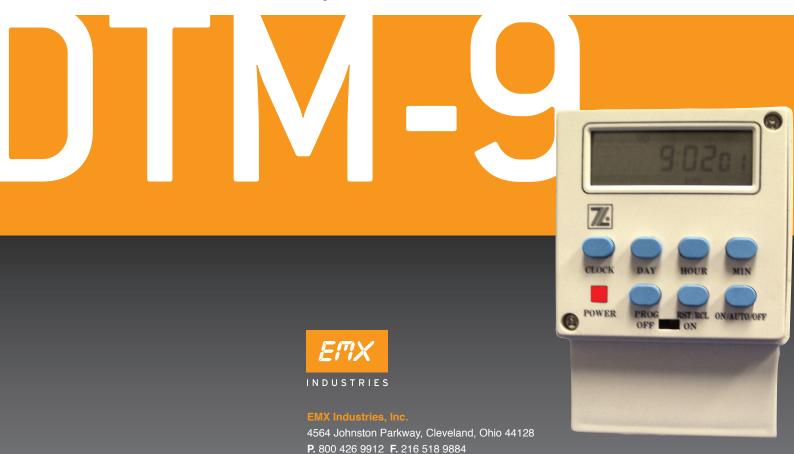

# DTM-9

SEVEN DAY PROGRAMMABLE ELECTRONIC TIMER

#### **Indicators & Controls**

· Power Indicator Red LED on when relay is activated