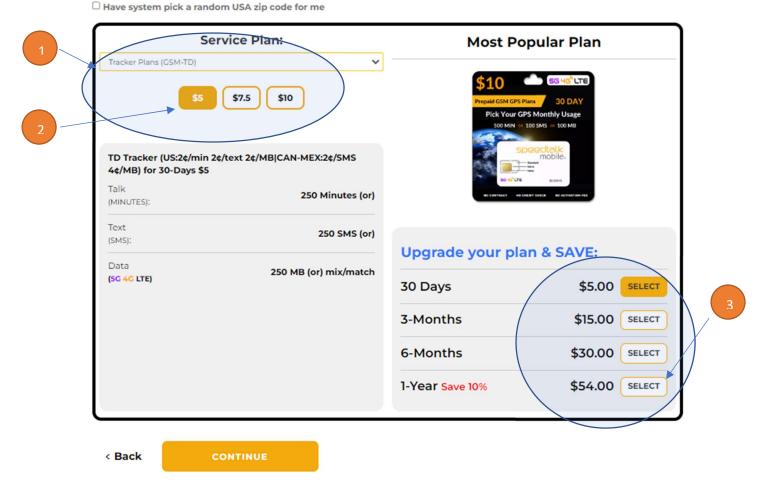

Please enter your SpeedTalk Mobile SIM card number below to activate:

SPEEDTALK MOBILE SIM CARD NUMBER (NUMBERS ONLY)

8901240204119530656

ZIP CODE for the new phone number:

44128

- 1.) Select Tracker Plans (GSM-TD)
- 2.) Select \$5 base rate
- 3.) Select Payment Plan (We recommend the 1 year to maximize savings.)